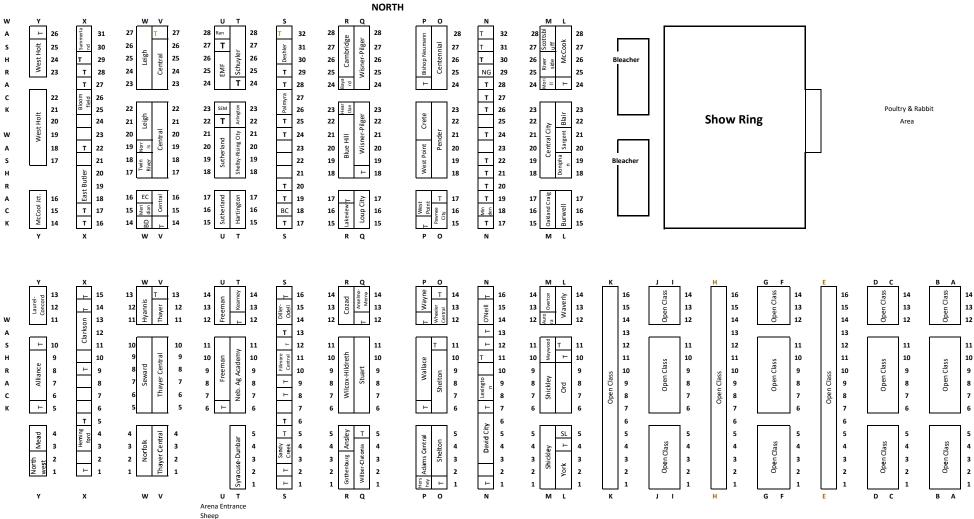

| Chapter                                         |   | Total Pens | Assignment       | Tack         |
|-------------------------------------------------|---|------------|------------------|--------------|
| Adams Central FFA Chapter                       | 3 |            | P2-5             | P6 (Shared)  |
| Alliance FFA Chapter                            | 2 |            | Y6-9             | Y10 (shared) |
| Anselmo-Merna FFA Chapter                       | 2 |            | Q13-14           | S16 (shared) |
| Ansley FFA Chapter                              | 2 |            | R4-5             | S6 (shared)  |
| Arlington FFA Chapter                           | 1 |            | T22-23           | T24 (shared) |
| Aurora FFA Chapter                              | 1 |            | M12              | N12 (shared) |
| Bayard FFA Chapter                              | 1 |            | R24              | S28 (shared) |
| Bishop Neumann FFA Chapter                      | 2 |            | P25-28           | P24 (Shared) |
| Blair FFA Chapter                               | 1 |            | L22-23           | N26 (Shared) |
| Bloomfield FFA Chapter                          | 1 |            | X25-26           | X27 (Shared) |
| Blue Hill FFA Chapter                           | 4 |            | R18-22           | S24          |
| Boone Central FFA Chapter                       | 4 |            | S18              | S19 (shared) |
| Bruning-Davenport FFA Chapter                   | 1 |            | W14              | X17 (shared) |
| Burwell FFA Chapter                             | 1 |            | L15-17           | N20          |
| Cambridge FFA Chapter                           | 2 |            | R25-28           | S32 (shared) |
| Centennial FFA Chapter                          |   |            | 024-28           | N32 (shared) |
| •                                               | 4 |            | M18-23           | N24          |
| Central City FFA Chapter<br>Central FFA Chapter | 4 |            | V15-26           |              |
|                                                 |   |            |                  | V14;V27      |
| Clarkson FFA Chapter                            | 1 |            | X11-13<br>R12-14 | X14 (shared) |
| Cozad FFA Chapter                               | 3 |            |                  | S12 (shared) |
| Crete FFA Chapter                               | 2 |            | P21-23           | P24 (shared) |
| Deshler FFA Chapter                             | 2 |            | S30-31           | S29 (shared) |
| Diller-Odell FFA Chapter                        | 2 |            | S14-15           | S13 (shared) |
| Doniphan-Trumbull FFA Chapter                   | 1 |            | L18-19           | N22 (shared) |
| Elm Creek FFA Chapter                           | 1 |            | W16              | X17 (shared) |
| EMF FFA Chapter                                 | 3 |            | U24-26           | U27 (Shared) |
| Fillmore Central FFA Chapter                    | 1 |            | S10-11           | S9 (shared)  |
| Freeman FFA Chapter                             | 5 |            | U7-14            | U6           |
| Gothenburg FFA Chapter                          | 2 |            | R1-3             | S2 (shared)  |
| Hartington-Newcastle FFA Chapter                | 1 |            | T15-17           | S17 (shared) |
| Heartland FFA Chapter                           | 1 |            | R23              | S24 (shared) |
| Hemingford FFA Chapter                          | 1 |            | X3-4             | X5 (shared)  |
| Hershey FFA Chapter                             | 1 |            | P1               | P6 (Shared)  |
| Hyannis FFA Chapter                             | 2 |            | W11-13           | X15 (shared) |
| Kearney FFA Chapter                             | 1 |            | T13-14           | T12 (shared) |
| Lakeview FFA Chapter                            | 2 |            | R15-16           | R17 (shared) |
| Laurel-Concord-Coleridge FFA Chapter            | 1 |            | Y11-13           | Y10 (shared) |
| Leigh FFA Chapter                               | 3 |            | W20-27           | X28          |
| Lexington FFA Chapter                           | 1 |            | N8-9             | N7 (shared)  |
| Loup City FFA Chapter                           | 2 |            | Q15-17           | R17 (shared) |
| Maywood FFA Chapter                             | 2 |            | M10-11           | N11 (shared) |
| McCook FFA Chapter                              | 2 |            | L25-28           | L24          |
| McCool Junction FFA Chapter                     | 2 | 3          | Y14-16           | X16 (shared) |

| Mead FFA Chapter                  | 2 | 2 Y3-4    | Y5 (shared)  |
|-----------------------------------|---|-----------|--------------|
| Meridian FFA Chapter              | 1 | 1 W15     | X17 (shared) |
| Minden FFA Chapter                | 1 | 1 N18     | N19 (shared) |
| Morrill-Mitchell FFA Chapter      | 1 | 1 M24     | N27          |
| Nebraska Ag Academy               | 4 | 6 T6-11   | T12 (shared) |
| Newman Grove FFA Chapter          | 1 | 1 N29     | N30 (shared) |
| Norfolk FFA Chapter               | 3 | 4 W1-4    | X1 (shared)  |
| Norris FFA Chapter                | 1 | 1 W19     | X22 (shared) |
| Northwest FFA Chapter             | 1 | 2 Y1-2    | Y5 (shared)  |
| Oakland-Craig FFA Chapter         | 1 | 3 M15-17  | N17 (shared) |
| O'Neill FFA Chapter               | 1 | 2 N14-15  | N13 (shared) |
| Ord FFA Chapter                   | 4 | 4 L6-9    | L10          |
| Overton FFA Chapter               | 2 | 2 M13-14  | N16          |
| Palmyra FFA Chapter               | 1 | 2 S26-27  | S25          |
| Pawnee City FFA Chapter           | 1 | 2 015-16  | O17 (shared) |
| Pender FFA Chapter                | 2 | 6 018-23  | O17 (shared) |
| Randolph FFA Chapter              | 1 | 1 U28     | U27 (Shared) |
| Riverside FFA Chapter             | 2 | 2 M25-26  | N31(shared)  |
| Sandy Creek FFA Chapter           | 1 | 2 S3-4    | S5 (shared)  |
| Sargent FFA Chapter               | 1 | 2 L20-21  | N21 (shared) |
| Schuyler Central FFA Chapter      | 2 | 4 T25-28  | T24 (shared) |
| Scottsbluff FFA Chapter           | 1 | 2 M27-28  | N31(shared)  |
| S-E-M FFA Chapter                 | 1 | 1 U23     | U22 (Shared) |
| Seward FFA Chapter                | 3 | 6 W5-10   | X9 (shared)  |
| Shelby-Rising City FFA Chapter    | 2 | 4 T18-21  | S20          |
| Shelton FFA Chapter               | 6 | 9 02-10   | 01; 011      |
| Shickley FFA Chapter              | 4 | 9 M1-9    | N1           |
| Silver Lake FFA Chapter           | 1 | 1 L5      | L4 (shared)  |
| Stuart FFA Chapter                | 3 | 6 Q6-11   | Q12          |
| Summerland FFA Chapter            | 1 | 2 X30-31  | X29          |
| Sutherland FFA Chapter            | 5 | 7 U15-21  | U22 (Shared) |
| Syracuse-Dunbar-Avoca FFA Chapter | 3 | 5 T1-5    | S1 (shared)  |
| Thayer Central FFA Chapter        | 7 | 12 V1-12  | V13          |
| Twin River FFA Chapter            | 2 | 2 W17-18  | X22 (shared) |
| Wallace FFA Chapter               | 4 | 5 P7-11   | P12          |
| Waverly FFA Chapter               | 2 | 3 L12-14  | L11 (shared) |
| Wayne FFA Chapter                 | 1 | 2 P13-14  | O14 (Shared) |
| West Holt FFA Chapter             | 5 | 9 Y17-25  | Y26          |
| West Point FFA Chapter            | 3 | 5 P16-20  | P15          |
| Wheeler Central FFA Chapter       | 2 | 2 012-13  | O14 (Shared) |
| Wilber-Clatonia FFA Chapter       | 2 | 4 Q1-4    | Q5 (shared)  |
| Wilcox-Hildreth FFA Chapter       | 3 | 6 R6-11   | S8           |
| Wisner-Pilger FFA Chapter         | 5 | 10 Q19-28 | Q18          |
| York FFA Chapter                  | 1 | 3 L1-3    | L4 (shared)  |

## 2023 FFA Sheep and Goat Barn