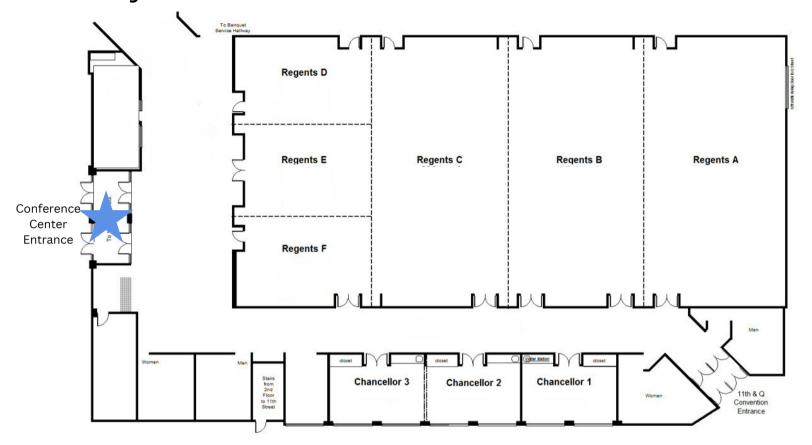

### Regents D

8AM-11:30AM Parliamentary Procedure Prelims 1PM-4:30PM Conduct of Chapter Meetings Prelims

### Regents E

8AM-11:30AM Parliamentary Procedure Prelims 1PM-4:30PM Conduct of Chapter Meetings Prelims

# Regents F

8AM-11:30AM Parliamentary Procedure Prelims 1PM-4:30PM Conduct of Chapter Meetings Prelims

### Regents C

8AM-11:30AM Parliamentary Procedure Prelims 1PM-4:30PM Conduct of Chapter Meetings Prelims

# Regents A/B

7:30AM-7:45AM Parliamentary Procedure Prelims Check In 12:30PM-12:45PM Conduct of Chapter Meetings Check In

### Chancellor 3

1PM-4:30PM Employment Skills Prelims

#### Chancellor 2

1PM-4:30PM Employment Skills Prelims

#### Chancellor 1

1PM-4:30PM Employment Skills Prelims

## **Regents CDEF**

8:30AM-11:30AM Conduct of Chapter Meetings Finals

## Regents A/B

8:30AM-11:30AM Parliamentary Procedure Finals

# **Conference Center (All Regents)**

5PM-6:30PM Proficiency Dinner

### Chancellor 1/2/3

8AM-8:15AM Parliamentary Procedure Check In 8:30AM-11:30AM Parli Procedure Team Problem 12:45 PM Employment Skills Finals Check In

#### **Executive Boardroom**

1PM-2:30PM Employment Skills Finals