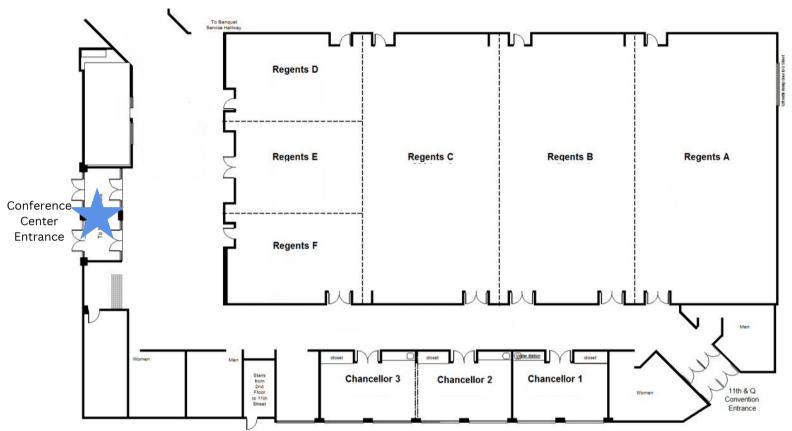

### Regents D

8AM-11:30AM Parliamentary Procedure Prelims 1PM-4:30PM Conduct of Chapter Meetings Prelims

### Regents E

8AM-11:30AM Parliamentary Procedure Prelims 1PM-4:30PM Conduct of Chapter Meetings Prelims

# Regents F

8AM-11:30AM Parliamentary Procedure Prelims 1PM-4:30PM Conduct of Chapter Meetings Prelims

### Regents C

8AM-11:30AM Parliamentary Procedure Prelims 1PM-4:30PM Conduct of Chapter Meetings Prelims

# Regents A/B

7:30AM-7:45AM Parliamentary Procedure Prelims Check In 12:30PM-12:45PM Conduct of Chapter Meetings Check In

### Chancellor 3

1PM-4:30PM Employment Skills Prelims

#### Chancellor 2

1PM-4:30PM Employment Skills Prelims

#### Chancellor 1

1PM-4:30PM Employment Skills Prelims

## **Regents CDEF**

8:30AM-11:30AM Conduct of Chapter Meetings Finals

## Regents A/B

8:30AM-11:30AM Parliamentary Procedure Finals

# **Conference Center (All Regents)**

5PM-6:30PM Proficiency Dinner

### Chancellor 1/2/3

8AM-8:15AM Parliamentary Procedure Check In 8:30AM-11:30AM Parli Procedure Team Problem 12:45 PM Employment Skills Finals Check In

#### **Executive Boardroom**

1PM-2:30PM Employment Skills Finals