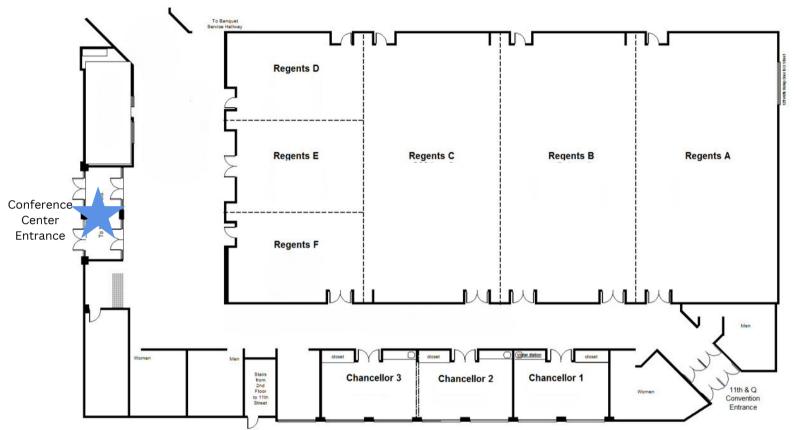

### Regents D

8AM-11:30AM Parliamentary Procedure Prelims 1PM-4:30PM Conduct of Chapter Meetings Prelims

### Regents E

8AM-11:30AM Parliamentary Procedure Prelims 1PM-4:30PM Conduct of Chapter Meetings Prelims

# Regents F

8AM-11:30AM Parliamentary Procedure Prelims 1PM-4:30PM Conduct of Chapter Meetings Prelims

### Regents C

8AM-11:30AM Parliamentary Procedure Prelims 1PM-4:30PM Conduct of Chapter Meetings Prelims

# Regents A/B

7:30AM-7:45AM Parliamentary Procedure Prelims Check In 12:30PM-12:45PM Conduct of Chapter Meetings Check In

### Chancellor 3

1PM-4:30PM Employment Skills Prelims

#### Chancellor 2

1PM-4:30PM Employment Skills Prelims

#### Chancellor 1

1PM-4:30PM Employment Skills Prelims

## **Regents CDEF**

8:30AM-11:30AM Conduct of Chapter Meetings Finals

## Regents A/B

8:30AM-11:30AM Parliamentary Procedure Finals

# **Conference Center (All Regents)**

5PM-6:30PM Proficiency Dinner

### Chancellor 1/2/3

8AM-8:15AM Parliamentary Procedure Check In 8:30AM-11:30AM Parli Procedure Team Problem 12:45 PM Employment Skills Finals Check In

#### **Executive Boardroom**

1PM-2:30PM Employment Skills Finals