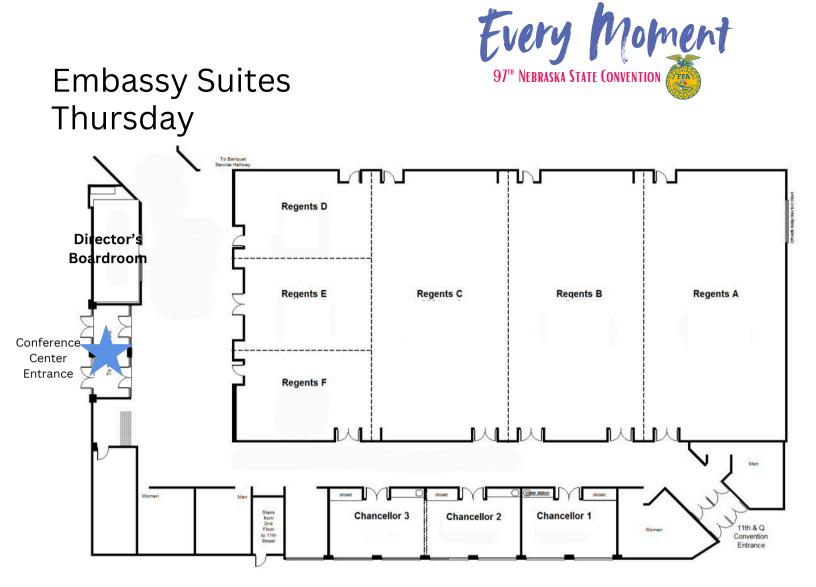

# Embassy Suites Wednesday

### **Regents D**

8AM-11:30AM Conduct of Chapter Meetings Prelims

### **Regents E**

8AM-11:30AM Conduct of Chapter Meetings Prelims

### **Regents F**

8AM-11:30AM Conduct of Chapter Meetings Prelims

### **Regents** C

8AM-11:30AM Conduct of Chapter Meetings Prelims 1:30PM-5PM Conduct of Chapter Meetings Finals

### **Regents A/B**

7:30AM Conduct of Chapter Meetings Prelims Check In 8:45AM and 1:45PM Employment Skills Check In 1PM Conduct of Chapter Meetings Finals Check In

### **Chancellor 3**

9AM-12:30PM Employment Skills Prelims 2PM-3:30PM Employment Skills Finals

### Chancellor 2

9AM-12:30PM Employment Skills Prelims

### Chancellor 1

9AM-12:30PM Employment Skills Prelims

### **Director's Boardroom**

9AM-12:30PM Employment Skills Thank You

#### **Conference Lobby**

10AM Check In Featured Event Session 1 with Sam L. Smith

12:30PM Check In Featured Event Session 2 with Sam L. Smith

\*Both sessions of the Featured Event with Sam L. Smith require registration and wristband for entry\*